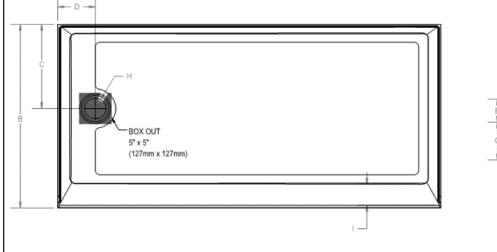

## Catalina® 6030 Low-Profile Shower Pan

| TECHNICAL SPECIFICATIONS |                                           |                                                |
|--------------------------|-------------------------------------------|------------------------------------------------|
| Dimensions               |                                           |                                                |
| -                        | Weight (Empty)                            | 32 lbs (15 kg)                                 |
| -                        | Weight (Packaged)                         | 38 lbs (17 kg)                                 |
| -                        | Overall Dimensions                        | 60" x 30" x 2-1/16" (1524 mm x 762 mm x 52 mm) |
| -                        | Drain Location                            | Left or Right Hand                             |
| -                        | Floor Loading                             | 27 lbs/ft² (132 kg/m²)                         |
| -                        | Water Pressure Requirement                | N/A                                            |
| А                        | Overall Width                             | 60" (1524 mm)                                  |
| В                        | Overall Depth (Includes Nailing Flange)   | 30" (762 mm)                                   |
| С                        | Drain Rough-In (From Back Wall)           | 13-3/4" (349 mm)                               |
| D                        | Drain Rough-In (From Side Wall)           | 5-7/8" (149 mm)                                |
| E                        | Flange Height                             | 1-1/4" (32 mm)                                 |
| F                        | Overall Height (Includes Nailing Flange)  | 3-5/16" (84 mm)                                |
| G                        | Skirt Height                              | 2" (51 mm)                                     |
| Н                        | Drain Diameter                            | 3-3/8" (86 mm)                                 |
| ı                        | Threshold Width                           | 3-1/2" (89 mm)                                 |
| Accessories              |                                           |                                                |
| _                        | Drain Kit with Strainer (Sold Separately) | PP69827                                        |
| -                        | Drain Cover (Sold Separately)             | MM23959 (White)                                |