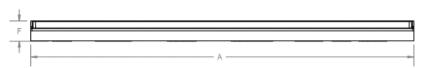

## Catalina® 6030 Low-Profile Shower Pan

| TECHNICAL SPECIFICATIONS |                                           |                                                |
|--------------------------|-------------------------------------------|------------------------------------------------|
| Dimensions               |                                           |                                                |
| -                        | Weight (Empty)                            | 32 lbs (15 kg)                                 |
| -                        | Weight (Packaged)                         | 38 lbs (17 kg)                                 |
| -                        | Overall Dimensions                        | 60" x 30" x 2-1/16" (1524 mm x 762 mm x 52 mm) |
| -                        | Drain Location                            | Left or Right Hand                             |
| -                        | Floor Loading                             | 27 lbs/ft² (132 kg/m²)                         |
| -                        | Water Pressure Requirement                | N/A                                            |
| А                        | Overall Width                             | 60" (1524 mm)                                  |
| В                        | Overall Depth (Includes Nailing Flange)   | 30" (762 mm)                                   |
| С                        | Drain Rough-In (From Back Wall)           | 13-3/4" (349 mm)                               |
| D                        | Drain Rough-In (From Side Wall)           | 5-7/8" (149 mm)                                |
| E                        | Flange Height                             | 1-1/4" (32 mm)                                 |
| F                        | Overall Height (Includes Nailing Flange)  | 3-5/16" (84 mm)                                |
| G                        | Skirt Height                              | 2" (51 mm)                                     |
| Н                        | Drain Diameter                            | 3-3/8" (86 mm)                                 |
| ı                        | Threshold Width                           | 3-1/2" (89 mm)                                 |
| Accessories              |                                           |                                                |
| _                        | Drain Kit with Strainer (Sold Separately) | PP69827                                        |
| -                        | Drain Cover (Sold Separately)             | MM23959 (White)                                |