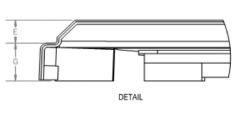

## Catalina® 6030 Low-Profile Shower Pan

| TECHNICAL SPECIFICATIONS |                                           |                                                |
|--------------------------|-------------------------------------------|------------------------------------------------|
| Dimensions               |                                           |                                                |
| -                        | Weight (Empty)                            | 32 lbs (15 kg)                                 |
| -                        | Weight (Packaged)                         | 38 lbs (17 kg)                                 |
| -                        | Overall Dimensions                        | 60" x 30" x 2-1/16" (1524 mm x 762 mm x 52 mm) |
| -                        | Drain Location                            | Left or Right Hand                             |
| -                        | Floor Loading                             | 27 lbs/ft² (132 kg/m²)                         |
| -                        | Water Pressure Requirement                | N/A                                            |
| А                        | Overall Width                             | 60" (1524 mm)                                  |
| В                        | Overall Depth (Includes Nailing Flange)   | 30" (762 mm)                                   |
| С                        | Drain Rough-In (From Back Wall)           | 13-3/4" (349 mm)                               |
| D                        | Drain Rough-In (From Side Wall)           | 5-7/8" (149 mm)                                |
| E                        | Flange Height                             | 1-1/4" (32 mm)                                 |
| F                        | Overall Height (Includes Nailing Flange)  | 3-5/16" (84 mm)                                |
| G                        | Skirt Height                              | 2" (51 mm)                                     |
| Н                        | Drain Diameter                            | 3-3/8" (86 mm)                                 |
| ı                        | Threshold Width                           | 3-1/2" (89 mm)                                 |
| Accessories              |                                           |                                                |
| _                        | Drain Kit with Strainer (Sold Separately) | PP69827                                        |
| -                        | Drain Cover (Sold Separately)             | MM23959 (White)                                |