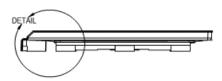

## Catalina® 6030 Low-Profile Shower Pan

| TECHNICAL SPECIFICATIONS |                                           |                                                |
|--------------------------|-------------------------------------------|------------------------------------------------|
| Dimensions               |                                           |                                                |
| -                        | Weight (Empty)                            | 32 lbs (15 kg)                                 |
| -                        | Weight (Packaged)                         | 38 lbs (17 kg)                                 |
| -                        | Overall Dimensions                        | 60" x 30" x 2-1/16" (1524 mm x 762 mm x 52 mm) |
| -                        | Drain Location                            | Left or Right Hand                             |
| -                        | Floor Loading                             | 27 lbs/ft² (132 kg/m²)                         |
| -                        | Water Pressure Requirement                | N/A                                            |
| А                        | Overall Width                             | 60" (1524 mm)                                  |
| В                        | Overall Depth (Includes Nailing Flange)   | 30" (762 mm)                                   |
| С                        | Drain Rough-In (From Back Wall)           | 13-3/4" (349 mm)                               |
| D                        | Drain Rough-In (From Side Wall)           | 5-7/8" (149 mm)                                |
| E                        | Flange Height                             | 1-1/4" (32 mm)                                 |
| F                        | Overall Height (Includes Nailing Flange)  | 3-5/16" (84 mm)                                |
| G                        | Skirt Height                              | 2" (51 mm)                                     |
| Н                        | Drain Diameter                            | 3-3/8" (86 mm)                                 |
| ı                        | Threshold Width                           | 3-1/2" (89 mm)                                 |
| Accessories              |                                           |                                                |
| _                        | Drain Kit with Strainer (Sold Separately) | PP69827                                        |
| -                        | Drain Cover (Sold Separately)             | MM23959 (White)                                |